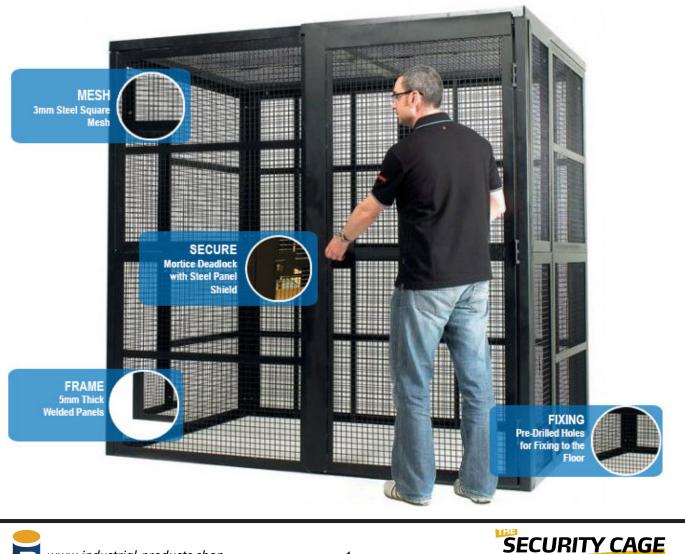

## Security Cage

Our High Security Cages are the choice of the highstreet retailers and have been widely used to protect their most valuable items of stock.

The Knox High Security Cages have been used to protect items including mobile phones, computer consoles and games by several high street retailers. The range has also been specified by councils to protect confiscated items of contraband. The Cages are based on a standard 2050mm height with a varying depth and width.

All the cages are of a modular design with fully welded 5mm thick panels which are delivered palletised for assembly on site. Once assembled the cage will resist the most determined of attacks. The panels are filled with 3mm Steel square mesh to give the user the convenience of high visibility without compromising security. The steel 1m wide door has a Mortice Deadlock with a steel panel shielding the mechanism to prevent tampering with the lock. The door is positioned on the 2.6m face.

Our Knox Cages are attractively finished in black paint.

WAREHOUSE